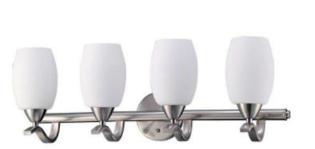

## Vanity Light

ER

## Model: NL-216S-4

- Description: Vanity light
- Size: W26" x H8.75"
- Finish: Brushed nickel
- Shade: Glass
- Socket: 4 x E26
- Bulb: A19 LED Medium Base (sold separately)
- Bulb Qty: 4
- Wattage: 100 Watts Equivalent
- Certification: cUL
- Brand: NERVAL
- Warranty: Limited 1 year